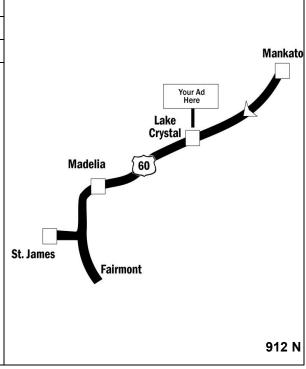

## Location

MN Highway 60 Lake Crystal Mile Marker 92.85

### Read

Right- Hand Reaching Westboud traffic

## Size

25' h x 18' w

## **Traffic Count**

8,100 daily



| Rate Information |                |              |
|------------------|----------------|--------------|
| TERM             | MONTHLY RENTAL | * PRODUCTION |
| 12 months        | \$500          | \$1 000      |

\*One time Production charge includes state of the art computer generated design - full 4 color artwork, professional production and installation

# Supreme Outdoor Advertising

**Dave Helder** 

17595 Kenwood Trail, ste #150 LAKEVILLE, MN 55044

(507) 351-6789

DaveHelder@SupremeOutdoor.com



Map