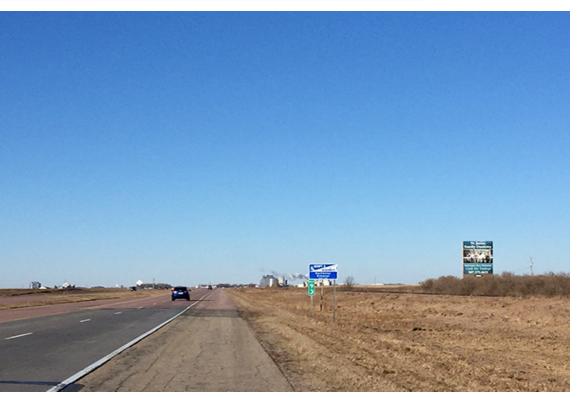

## Location

MN Highway 60 Lake Crystal Mile Marker 92.85

### Read

Right- Hand Reaching Westboud traffic

## Size

25' h x 18' w

## **Traffic Count**

8,100 daily

| Rate Information |                |              |
|------------------|----------------|--------------|
| TERM             | MONTHLY RENTAL | * PRODUCTION |
| 12 months        | \$500          | \$1 000      |